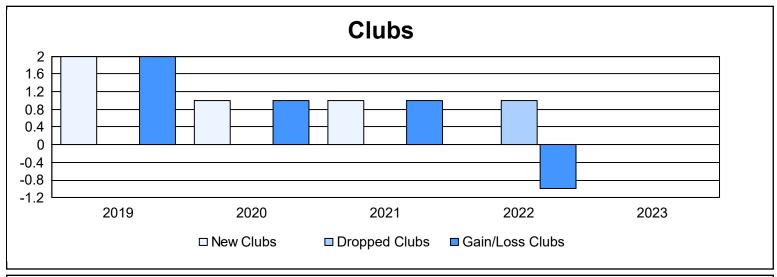

District 111WR As of June 2023 Cumulative

| Year      | New<br>Clubs | Dropped<br>Clubs | Gain/<br>Loss<br>Clubs | New<br>Members | Charter<br>Members | Reinstate<br>Members | Transfer<br>Members | Total<br>Member<br>Added | Total<br>Members<br>Dropped | Gain/<br>Loss<br>Members |
|-----------|--------------|------------------|------------------------|----------------|--------------------|----------------------|---------------------|--------------------------|-----------------------------|--------------------------|
| 2018-2019 | 2            | 0                | 2                      | 120            | 46                 | 1                    | 4                   | 171                      | 108                         | 63                       |
| 2019-2020 | 1            | 0                | 1                      | 93             | 31                 | 1                    | 3                   | 128                      | 134                         | -6                       |
| 2020-2021 | 1            | 0                | 1                      | 85             | 20                 | 2                    | 4                   | 111                      | 120                         | -9                       |
| 2021-2022 | 0            | 1                | -1                     | 75             | 0                  | 0                    | 4                   | 79                       | 147                         | -68                      |
| 2022-2023 | 0            | 0                | 0                      | 129            | 0                  | 0                    | 6                   | 135                      | 123                         | 12                       |
| Average   | 1            | 0                | 1                      | 100            | 19                 | 1                    | 4                   | 125                      | 126                         | -2                       |